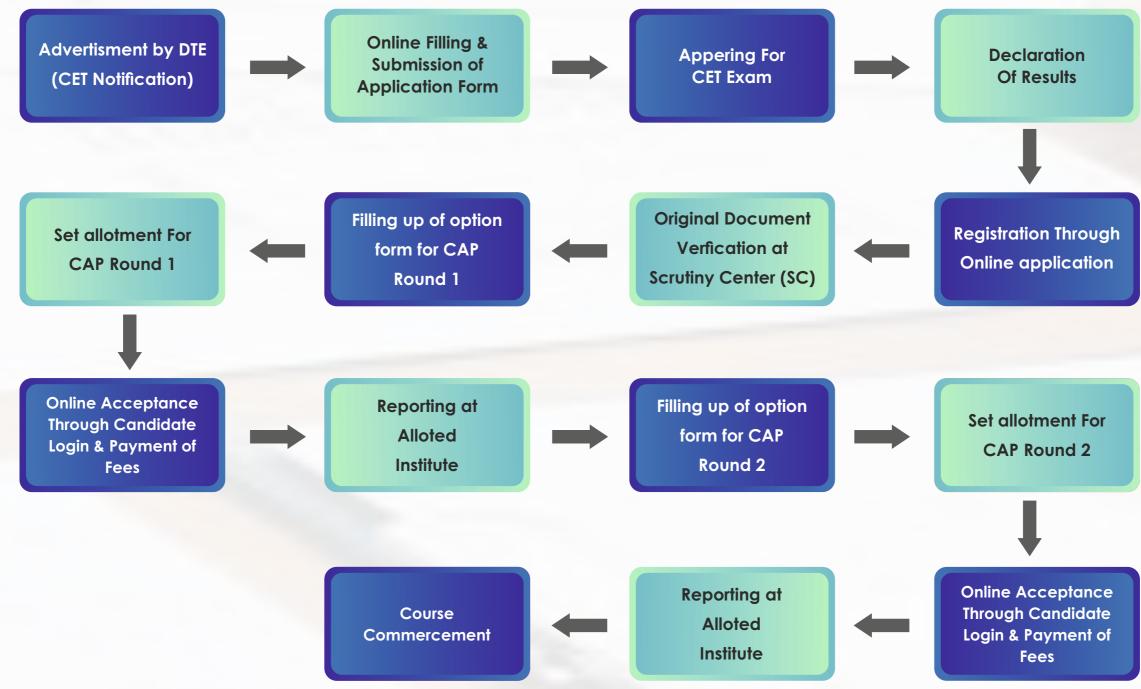

### **Program Eligibility Criteria and Application Process Eligibility Criteria**

- A Bachelor degree in any discipline with minimum 50% in case of Open Category & Minimum 45% in case of Reserved Caregory students.
- Entrance Exam. MAH MBA/MMS-CET, CMAT, CAT

#### **Application Process**

The Application process consists of below steps