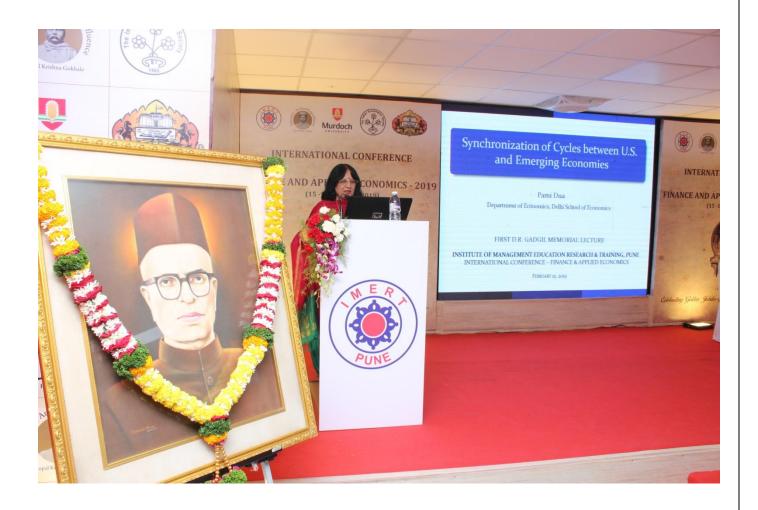

#### 1st D. R. Gadgil Memorial Distinguished Lecture

## $By, \, \textbf{Hon. Dr. Pami Dua}$

Member, Monetary Policy Committee, Reserve Bank of India Chairperson, Research Council Dean, Academic Activities and Projects, Delhi University

#### Session Chair: Hon. Dr. Rajas Parchure

#### Officiating Director, Gokhale Institute of Politics & Economics

| Time              | Content                                                                                                                                                                       | Ву                                                                                               |  |
|-------------------|-------------------------------------------------------------------------------------------------------------------------------------------------------------------------------|--------------------------------------------------------------------------------------------------|--|
| 02.00 to 02.05 pm | Introduction of Hon. Dr. Rajas Parchure                                                                                                                                       | Prof. Sandeep Hegade                                                                             |  |
| 02.05 to 02.10 pm | Introduction of Hon. Dr. Pami Dua                                                                                                                                             | Chief Conference Convener                                                                        |  |
| 02.10 to 03.00 pm | Lecture on Topic: Synchronization of Cycles between U.S. and Emerging Economies                                                                                               | Hon. Dr. Pami Dua<br>Member, Monetary Policy<br>Committee, RBI                                   |  |
| 03.00 to 03.20 pm | Open Session                                                                                                                                                                  | Hon. Dr. Rajas Parchure<br>Officiating Director, Gokhale<br>Institute of Politics &<br>Economics |  |
| 03.20 to 03.30 pm | Concluding Remarks                                                                                                                                                            | Hon. Dr. Rajas Parchure<br>Officiating Director, Gokhale<br>Institute of Politics &<br>Economics |  |
| 03.30 to 03.35 pm | Felicitation of Hon. Dr. Pami Dua, Guest of Honor<br>Member, Monetary Policy Committee, RBI by the hands of Hon. Prin. B.G.<br>Jadhav Executive President, MMM                |                                                                                                  |  |
| 03.35 to 03.40 pm | Felicitation of Hon. Dr. Rajas Parchure<br>Officiating Director, Gokhale Institute of Politics & Economics by the hands of<br>Hon. Prin. B.G. Jadhav Executive President, MMM |                                                                                                  |  |